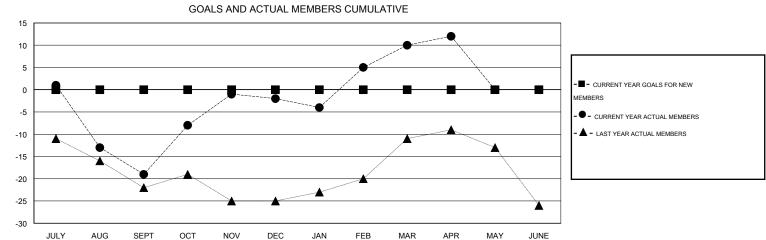

## Judy Hankom GMT:

| GMT: Judy H                 | ankom            |           | LOCATIO          | N SOUTH DA       | KOTA                        |                    |                                     |                    | GMT CA 1         |
|-----------------------------|------------------|-----------|------------------|------------------|-----------------------------|--------------------|-------------------------------------|--------------------|------------------|
| Clubs                       |                  |           |                  |                  | Members                     |                    |                                     |                    |                  |
| RESULTS FOR 2014-2015       |                  |           |                  |                  | RESULTS FOR 2014-2015       |                    |                                     |                    |                  |
| QUARTER                     | NEW CLUB<br>GOAL | NEW CLUBS | DROPPED<br>CLUBS | NET<br>GAIN/LOSS | QUARTER                     | NEW MEMBER<br>GOAL | CHARTER AND<br>NEW MEMBERS<br>ADDED | DROPPED<br>MEMBERS | NET<br>GAIN/LOSS |
| JULY/AUG/SEPT               | 0                | 0         | 0                | 0                | JULY/AUG/SEPT               | 0                  | 23                                  | 42                 | -19              |
| OCT/NOV/DEC                 | 0                | 0         | 0                | 0                | OCT/NOV/DEC                 | 0                  | 45                                  | 28                 | 17               |
| JAN/FEB/MAR<br>APR/MAY/JUNE | 0<br>0           | 0<br>0    | 0<br>0           | 0<br>0           | JAN/FEB/MAR<br>APR/MAY/JUNE | 0<br>0             | 35<br>13                            | 23<br>11           | 12<br>2          |